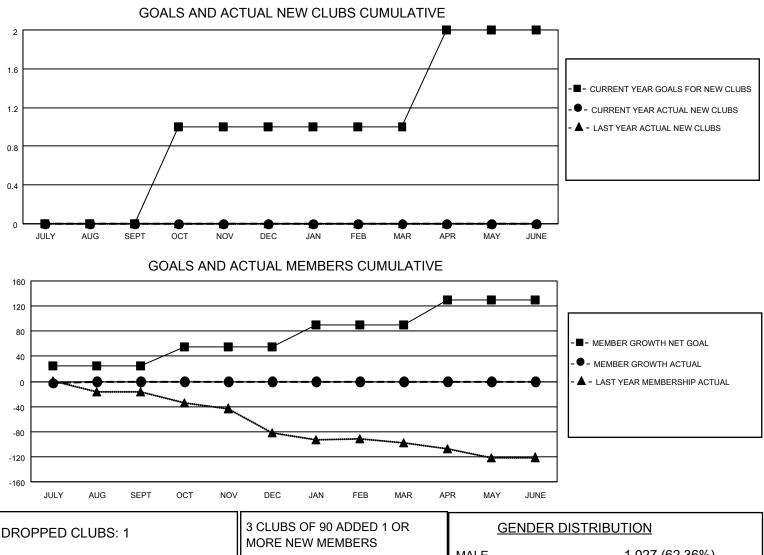

## LOCATION ALBERTA

District C 1

Results as of: 7/31/2022

| Clubs                 |               |           |               | Members               |                        |                         |                                                    |
|-----------------------|---------------|-----------|---------------|-----------------------|------------------------|-------------------------|----------------------------------------------------|
| RESULTS FOR 2022-2023 |               |           |               | RESULTS FOR 2022-2023 |                        |                         |                                                    |
| QUARTER               | NEW CLUB GOAL | NEW CLUBS | DROPPED CLUBS | QUARTER               | BER GROWTH NET<br>GOAL | MEMBER GROWTH<br>ACTUAL | DROPPED<br>MEMBERS ACTUAL<br>(including transfers) |
| JULY/AUG/SEPT         | 0             | 0         | 1             | JULY/AUG/SEPT         | 25                     | 14                      | 14                                                 |
| OCT/NOV/DEC           | 1             | 0         | 0             | OCT/NOV/DEC           | 30                     | 0                       | 0                                                  |
| JAN/FEB/MAR           | 0             | 0         | 0             | JAN/FEB/MAR           | 35                     | 0                       | 0                                                  |
| APR/MAY/JUNE          | 1             | 0         | 0             | APR/MAY/JUNE          | 40                     | 0                       | 0                                                  |

| DROPPED CLUBS: 1 |    |                           |                                    | 1,027 (62.36%)<br>620 (37.64%) |
|------------------|----|---------------------------|------------------------------------|--------------------------------|
| DROPPED MEMBERS  |    |                           | NON BINARY<br>PREFER NOT TO ANSWER | 0 (0.00%)<br>0 (0.00%)         |
| DECEASED         | 2  |                           |                                    | X ,                            |
| CLUB CANCELLED   | 0  | CLICK HERE FOR CUMULATIVE | TOTAL FAMILY UNIT MEMBERS          | 319                            |
| OTHER            | 12 | MEMBERSHIP DATA           |                                    |                                |
| TOTAL            | 14 |                           | FAMILY MEMBERS PAYING HA           | LF DUES 161                    |